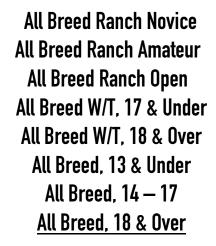

## All Breed Ranch Rules

- 27. Novice Rider: based on points earned per class. The rider may not have earned more than 10 points at any breed show or 15 at PNWRHA shows, or earned more than \$500 in prize money in the class entered. These points are tallied from all divisions except walk trot. Riders who point out during the show year may continue to finish the year as a novice rider. Rider may use two hands in a snaffle or bosal on any aged horse, other bits must be ridden one handed.
- 28. To enter all breed 19 & Over / Amateur classes, the exhibitor must present an amateur card from any breed / equestrian organization or sign an affidavit of amateur eligibility.
- 29 All Breed Amateur and Open: Must be ridden one handed unless on a junior horse, 5 and under, in a snaffle or bosal.