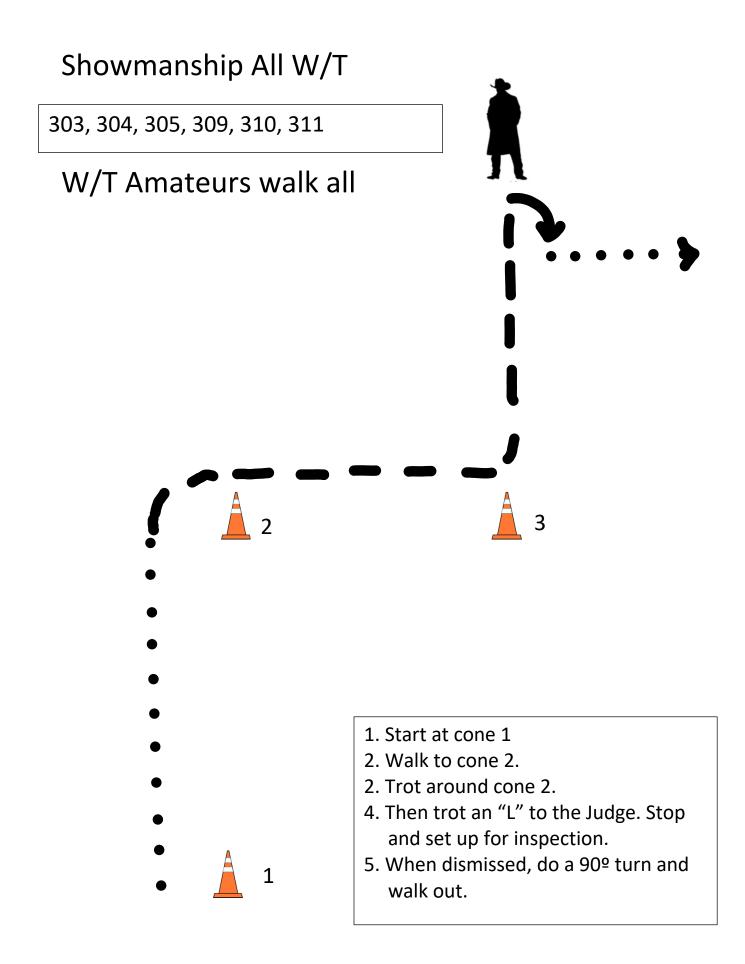

- 1. Start at cone 1.
- 2. Walk to cone 2.

1

- 2. Trot a circle around cone 2.
- 4. Then trot an "L" to the Judge.
- 5. Stop and set up for inspection
- When dismissed, back 1 horse length. do a 90<sup>o</sup> turn and walk out.

## Showmanship

308. All Breed Showmanship, 19 & Over318. APHA Showmanship, Amateur 19 & Over319. APHA Showmanship, Amateur 45 & Over

- 1. Start at cone 1
- 2. Walk to cone 2.

1

- 2. Trot a circle around cone 2.
- 4. Then trot an "L" to the Judge.
- 5. Back an "L" over same tracks.
- 6. Stop and do a 360<sup>o</sup> turn then Walk "L" to Judge. Stop and set up for inspection

3

5. When dismissed, do a 90<sup>o</sup> turn and walk out.